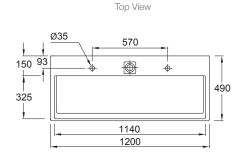

#### **Technical Details**

Fixings 470
Inlet positions
Outlet 80

Outlet 690

Fixings 470

Fixing

Front View (Rough In)