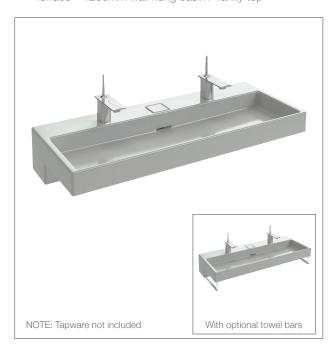

#### **Product**

ullet Terrace<sup>TM</sup> 1200mm wall hung basin / vanity top

## **Features**

- Single wall hung basin.
- FreeDrain® waste with integrated overflow.
- Two pre-drilled tap holes.
- Colour finish: White.
- Material: Ceramic.

### **Included Components**

- FreeDrain® waste with integrated overflow and outlet adapter.
- Fastners for wall-hung installation.

### **Related Products**

- Terrace<sup>™</sup> 1200mm vanity cabinet (EB1188-G1C)
- Terrace<sup>TM</sup> towel bars (E4905-CP and E4906-CP)
- Stance<sup>™</sup> tapware