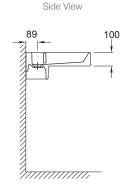

#### **Technical Details**

Fixings 470
Inlet positions
Outlet 80

Outlet 690

Fixings 470

Fixing

Front View (Rough In)

# **Installation Notes:**

The Terrace<sup>™</sup> vanity top / basin must be fixed to nogs in the wall.

Weight: 37.2kg Approx.